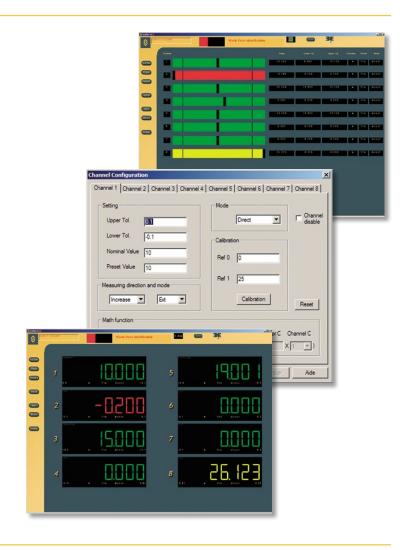

#### DISPLAY/SOFTWARE

Selection of unit mm/inch

**Selection of resolution** 

**PRESET function** 

**Sending Data** 

**Tolerance indicators with LED** 

Min/Max/Delta display

Individual selection of measuring direction

Switchable digital/bargraph display

Global tolerance status of the measured part

**Programming channels screen** 

**Sending Sequences of Data** 

**External contact configuration** 

**Electrical external contact configuration** 

Open / Save configurations

Transfer configuration to D200S unit