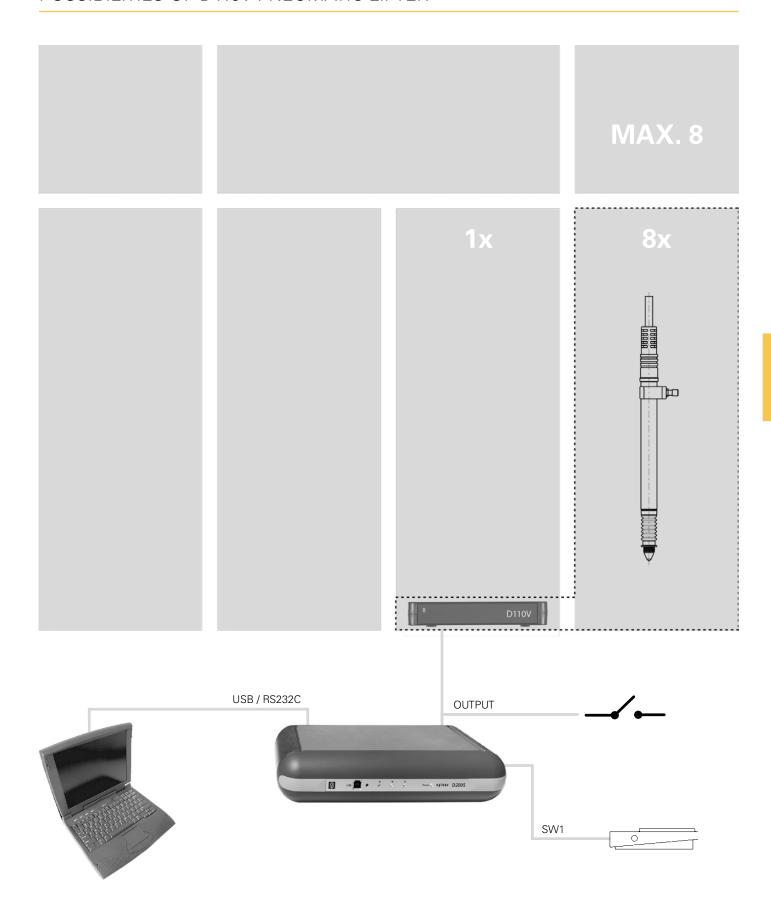

|    | IP50                                                           |
| S_Connect                                |    | USB / RS232 1)                                                 |
| Programmable by PC                       |    | •                                                              |

<sup>1)</sup> see cables chapter



# S\_View D200S

#### **BASIC INSTRUMENT**

- Instrument according to technical specifications
- Feet for use in vertical position
- Charging unit according to country (904.4000)
- PC Connection cable type USB (804.1210)
- CD with D200S software
- Instruction manual

#### **APPLICATIONS**



Dynamic measurement of several diameters, (OD and ID) of a shaft  $\,$ 



Multi-gauging application



## S\_View D200S

### POSSIBILITIES OF D110V PNEUMATIC LIFTER





### S\_View D200S

### POSSIBILITIES OF CONNECTION