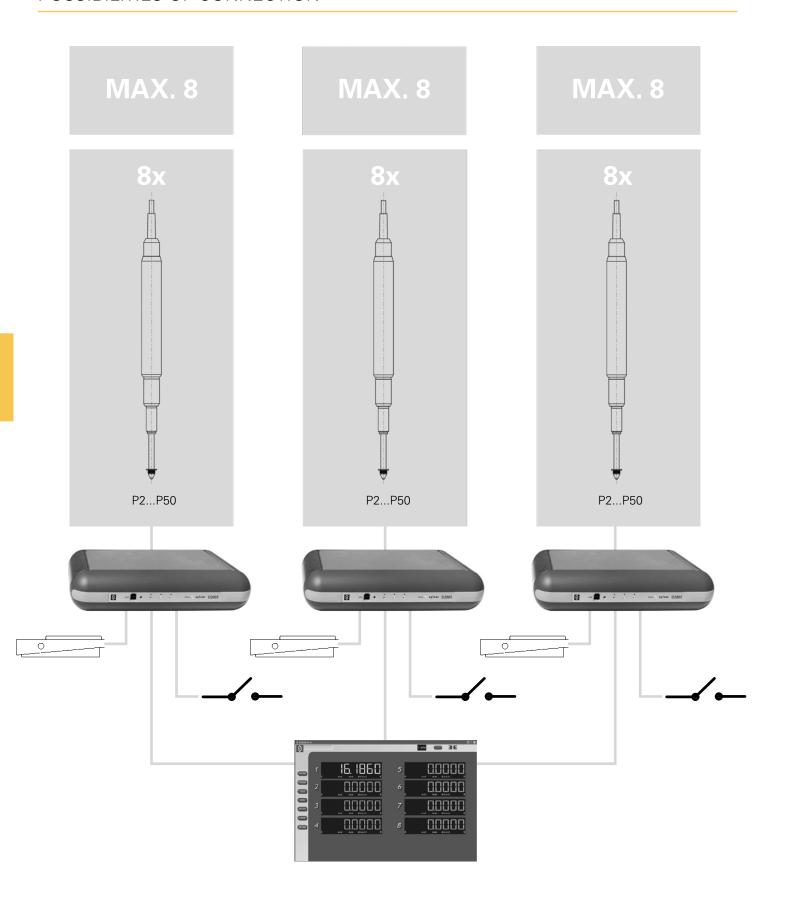

|
| S_Connect                                |    | USB / RS232 1)                                                 |
| Programmable by PC                       |    | •                                                              |

<sup>1)</sup> see cables chapter



# S\_View D200S

#### **BASIC INSTRUMENT**

- Instrument according to technical specifications
- Feet for use in vertical position
- Charging unit according to country (904.4000)
- PC Connection cable type USB (804.1210)
- CD with D200S software
- Instruction manual

#### **APPLICATIONS**



Dynamic measurement of several diameters, (OD and ID) of a shaft  $\,$ 



Multi-gauging application



## S\_View D200S

### POSSIBILITIES OF D110V PNEUMATIC LIFTER





### S\_View D200S

### POSSIBILITIES OF CONNECTION