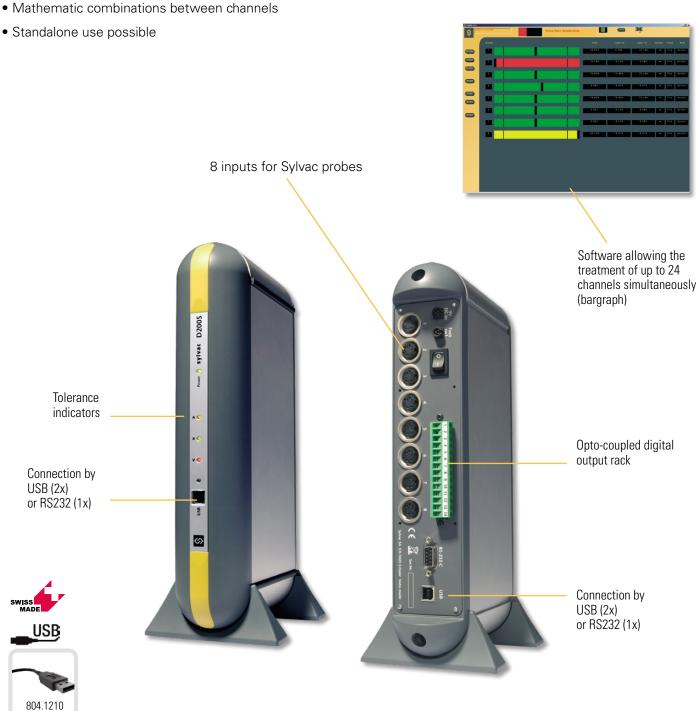

#### **DESCRIPTION**

- Multiplexer with 8 inputs (for Sylvac probes P2 to P50)
- Dynamic measurement (200 mes/s)
- Ideal for the layout conception of multi-gauging
- Command for pneumatic lifting unit
- Software allowing the treatment of up to 24 channels simultaneously (bargraph)
- Sending of the measured values into Excel, notepad or in specific files
- Creation of sequences for sending data

#### DISPLAY/SOFTWARE

Selection of unit mm/inch

**Selection of resolution** 

**PRESET function** 

**Sending Data** 

**Tolerance indicators with LED** 

Min/Max/Delta display

Individual selection of measuring direction

Switchable digital/bargraph display

Global tolerance status of the measured part

**Programming channels screen** 

**Sending Sequences of Data** 

**External contact configuration** 

**Electrical external contact configuration** 