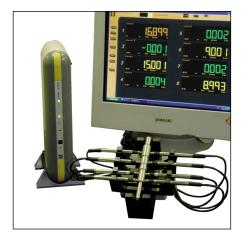

#### **APPLICATIONS**

Dynamic measurement of several diameters, (OD and ID) of a shaft  $\,$ 

Multi-gauging application